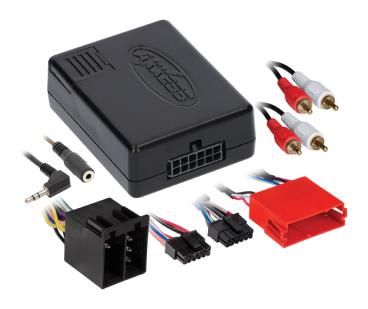

## **INTERFACE FEATURES**

- Provides accessory power (12-volt 10-amp)
- Retains R.A.P. (Retained Accessory Power)
- Used in both amplified and non-amplified systems
- Provides NAV outputs (parking brake, reverse, speed sense)
- Pre-wired AXSWC harness (AXSWC sold separately)
- High level speaker input
- Retains OE BT/USB and 3.5mm audio
- Micro-B USB updatable

## **INTERFACE COMPONENTS**

- AXDI-6515 Interface
- LD-AX-XSVI-FT1 Harness

**SALES** 386-257-2956

**REV.** 9/14/23