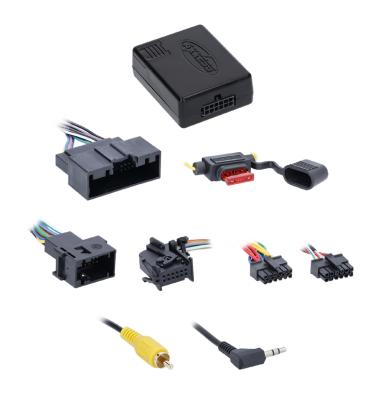

## AXDI-FOC INTERFACE



**Data Interface** 

Fits Ford **Focus\* 2012-2018** 

\*with factory 4.2" screen

Visit **AxxessInterfaces.com** for more detailed information about the product and up-to-date vehicle specific applications.

This vehicle-specific interface is designed for use when installing an aftermarket radio. It retains R.A.P. (Retained Accessory Power) and provides 12-volt 10-amp accessory power and NAV output for parking brake, reverse, and speed sense. This interface features easy plug-n-play connectivity, and a pre-wired harness is included for the AXSWC, which is sold separately.

## **INTERFACE FEATURES**

- Designed for both amplified and nonamplified models
- Provides accessory power (12-volt 10-amp)
- Retains R.A.P. (Retained Accessory Power)
- Provides NAV outputs (parking brake, reverse,