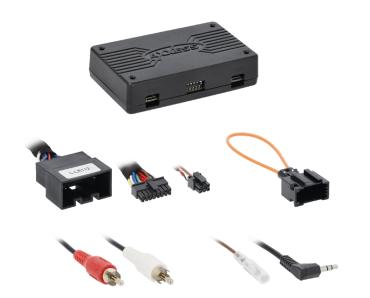

## **INTERFACE COMPONENTS**

- AXDIS-LR112 interface
- AXDIS-LR112 harness

## **INTERFACE FEATURES**

- Designed for Logic 7 systems
- Provides accessory power (12-volt)
- Provides NAV outputs (parking brake, reverse, and speed sense)
- Retains audio controls on the steering wheel controls
- Easy to set Dipswitches for SWC configuration
- Micro B USB updatable
- Retains USB and AUX inputs