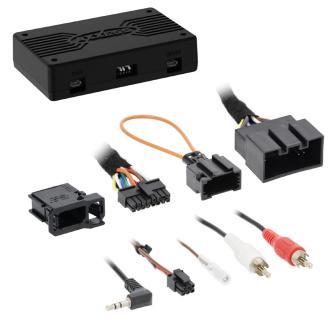

#### **INTERFACE COMPONENTS**

- AXDIS-LR82 harness
- AXDIS-LR82 interface
- MOST jumper harness
- SWC harness