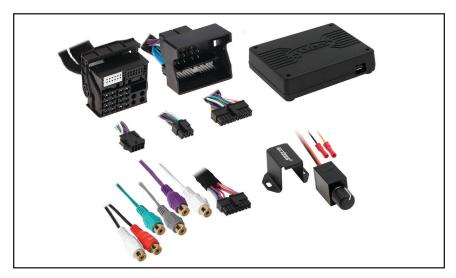

## **INTERFACE COMPONENTS**

- AXDSPI -BM1 interface
- AXDSPL-BM1 interface harness
- AXDSPL-BM1 vehicle T-harness
- Bass knob

## **INTERFACE FEATURES**

- Includes a DSP (Digital Signal Processor)
- Selectable 15 Band Graphic EQ or 5 Band Parametric EQ
- 4 inputs and 6 individually assignable outputs
- Independent equalization for front, rear, and sub
- Selectable low pass, band pass, and high pass filters
- Selectable crossover slopes; 12db, 24db, 36db, 48db
- Each channel can be delayed independently up to 10ms
- Clipping detection and limiting circuits
- Designed for non-amplified models

- Easy behind the radio installation with pre-wired harness
- Internal header port for adding interface modules
- Bass knob included for level control of subwoofer amp
- Settings adjusted via Bluetooth® in a smart device application (tabletor mobile phone), compatible with both Android and Apple devices
- Read, write, and store configurations for future recall
- Password protect feature available in the mobile app
- USB Micro-B updatable