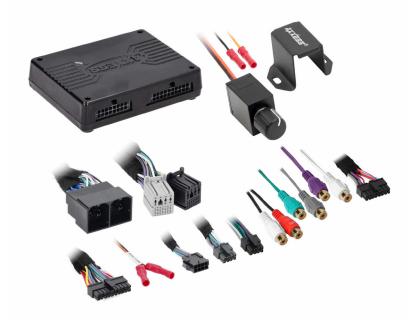

#### INTERFACE COMPONENTS

- AXDSPL-GM32 interface
- AXDSPL-GM32 output harness (LD-AX-DSP-OUT2)
- AXDSPL-GM32 vehicle T-harness (LD-DSP-GM32)
- Resistor Pad (LD-DSP-RPAD2)
- Bass knob (LD-BASSKNOB)