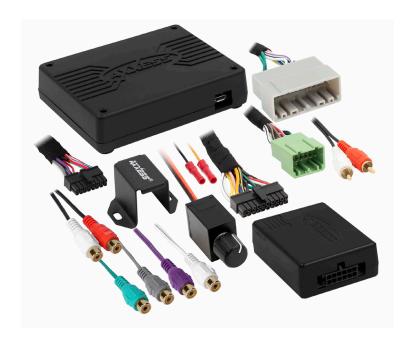

## **INTERFACE COMPONENTS**

- AXDSPL-HK2 interface
- LD-DSP-HYKIA2 interface harness
- AXDSPL-HK2 amp bypass harness
- AXBK-1 (bass knob)