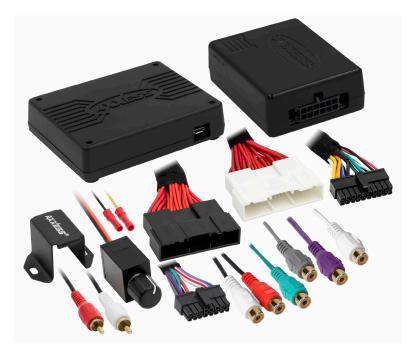

#### **INTERFACE COMPONENTS**

- AXDSPL-HK4 interface
- LD-DSP-HYKIA4 harness
- Amplifier bypass harness (integrated)
- AXBK-1 (bass knob)