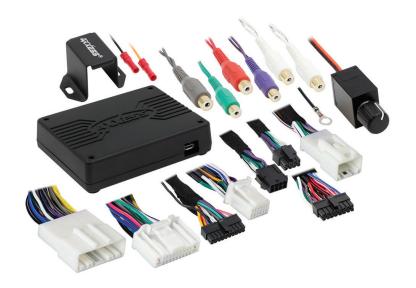

#### **INTERFACE COMPONENTS**

- AXDSPL-NI2 interface
- AXDSPL-NI2 interface harness
- AXDSPL-NI2 vehicle T-harness
- Bass knob

#### **INTERFACE FEATURES**

- Includes a DSP (Digital Signal Processor)
- 15 Band graphic EQ
- 4 inputs and 6 individually assignable outputs
- Independent equalization for front, rear, and sub
- Selectable low pass, band pass, and high pass filters
- Selectable crossover slopes; 12db, 24db, 36db, 48db
- Each channel can be delayed independently up to 10ms
- Clipping detection and limiting circuits
- Can be used in amplified and non-amplified models
- Easy behind the radio installation with prewired harness
- Internal header port for adding interface modules
- Bass knob included for level control of subwoofer amp
- Settings adjusted via Bluetooth® in a smart device application (tablet or mobile phone), compatible with both Android and Apple devices
- Read, write, and store configurations for future recall
- Password protect feature available in the mobile app
- Micro-B USB updatable