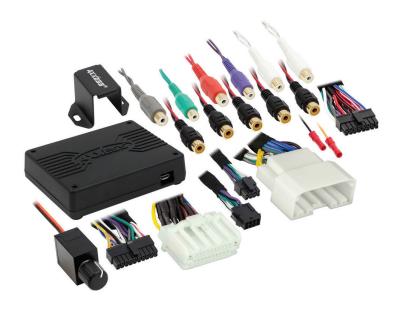

#### INTERFACE COMPONENTS

- AXDSPX-CH4 interface
- AXDSPX-CH4 interface harness
- AXDSPX-CH4 vehicle T-harness
- Bass knob