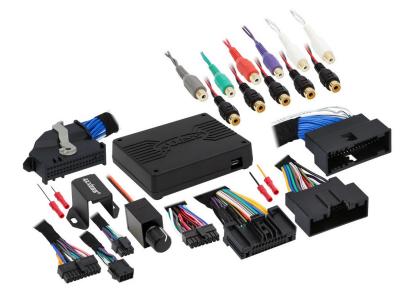

#### AXDSPX-FD2 INTERFACE

#### **INTERFACE COMPONENTS**

- AXDSPX-FD2 interface
- AXDSPX-FD2 interface harness
- AXDSPX-FD2 vehicle T-harness
- Bass knob
- AXDSPX-FD2 display T-harness