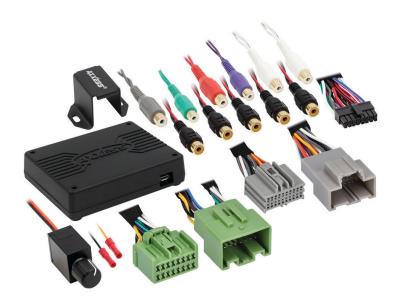

### **INTERFACE COMPONENTS**

- AXDSPX-GL9 interface
- AXDSPX-GL9 interface harness
- AXDSPX-GL9 vehicle T-harness
- Bass knob