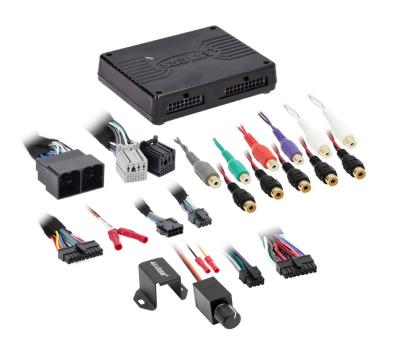

### **INTERFACE COMPONENTS**

- AXDSPX-GM32 interface
- •AXDSPX-GM32 output harness (LD-AX-DSP-OUT2)
- AXDSPX-GM32 vehicle T-harness (LD-DSP-GM32)
- Resistor Pad (LD-DSP-RPAD2)
- Bass knob (LD-BASSKNOB)