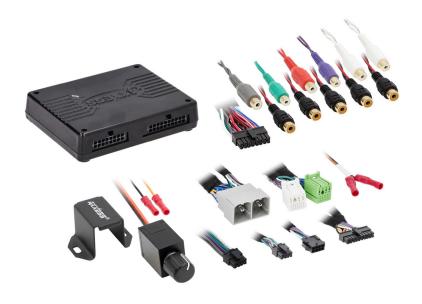

#### **INTERFACE COMPONENTS**

- AXDSPX-GM33 interface
- AXDSPX-GM33 output harness (LD-AX-DSP-OUT2)
- AXDSPX-GM33 vehicle T-harness (LD-DSP-GM33)
- Resistor Pad (LD-DSP-RPAD2)
- Bass knob (LD-BASSKNOB)