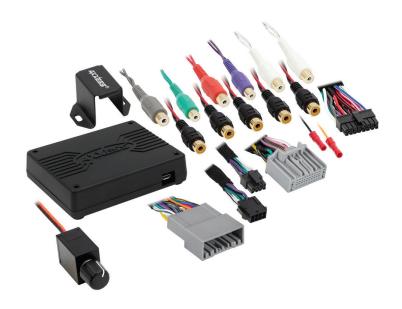

#### **INTERFACE COMPONENTS**

- AXDSPX-HN2 interface
- AXDSPX-HN2 interface harness
- AXDSPX-HN2 vehicle T-harness
- Bass knob