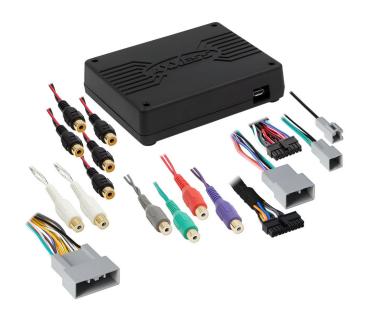

## **AXDSPX-HN3**

INTERFACE

### **INTERFACE COMPONENTS**

- AXDSPX-HN3 interface
- LD-DSPX-HONSP interface harness
- Amplifier bypass harness (integrated)