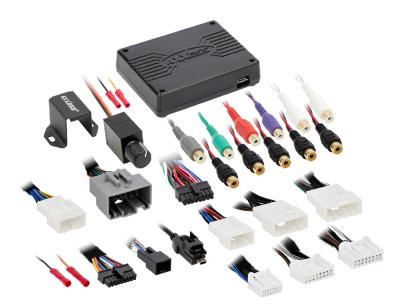

## **INTERFACE COMPONENTS**

- AXDSPX-TES1 (interface)
- LD-DSP-TES1 (amplifier harnessing)
- LD-TES-SPK (tuner T-harnesses)
- LD-AX-DSP-OUT2 (RCA output harness)
- LD-BASSKNOB

## **INTERFACE FEATURES**

- Designed for A2B amplified models
- Package includes the AXDSP-X and vehicle-specific T-harness
- 31-band graphic EQ or 5-band Parametric EQ
- Selectable high pass, low pass, or bandpass filters on each channel
- 6 inputs and 10 individually assignable outputs
- Independent equalization on each of the 10 outputs
- Selectable slope (12, 24, 36, or 48db per octave)
- Each channel can be delayed independently for up to 10ms
- To be used with OE and radios
- Clipping detection and limiting circuits

- Internal header port for adding interface modules
- Bass knob included
- Retains factory chimes, including parking sensor and cross-path detection alerts with adjustable chime level
- Settings adjusted wirelessly in a smart device application (tablet or mobile phone)
- Read, write, and store configurations for future recall
- Password-protect feature is available in the mobile app
- Micro-B USB updatable