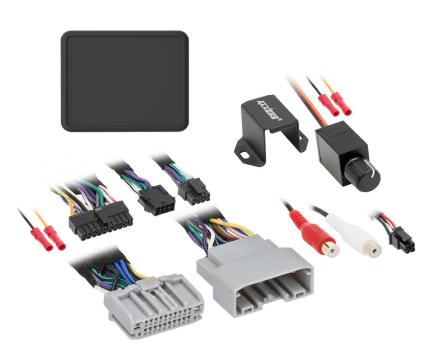

## **INTERFACE COMPONENTS**

- AXSUB-CH4 interface
- AXDSPX-CH4 vehicle T-harness (LD-DSP-CH4)
- Bass knob (LD-BASSKNOB)

APPLICATIONS

Visit **Axxessinterfaces.com** for current application list.

**SALES** 386-257-2956