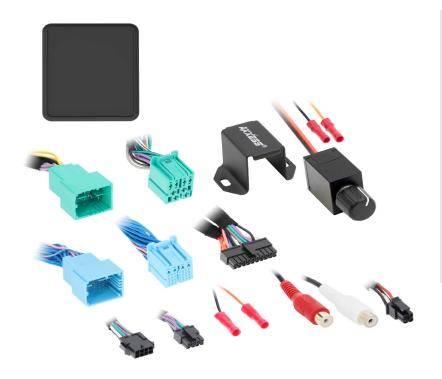

## AXSUB-CH8 INTERFACE

### **INTERFACE COMPONENTS**

- AXSUB-CH8 interface
- AXDSPX-CH8 vehicle T-harness (LD-DSP-CH8)
- Bass knob (LD-BASSKNOB)
- ANC-CH2 ANC bypass harness