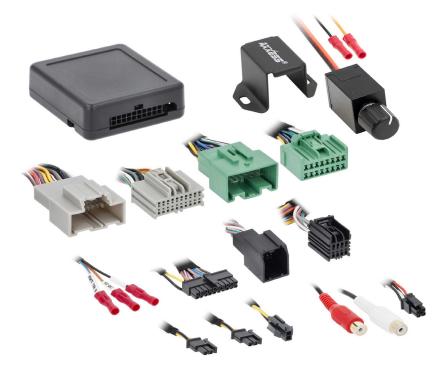

## **INTERFACE COMPONENTS**

- AXSUB-GM1 interface
- AXDSPX-GM1 vehicle T-harness (LD-GM50SUB)
- Bass knob (LD-BASSKNOB)

APPLICATIONS

Visit **Axxessinterfaces.com** for current application list.

**SALES** 386-257-2956