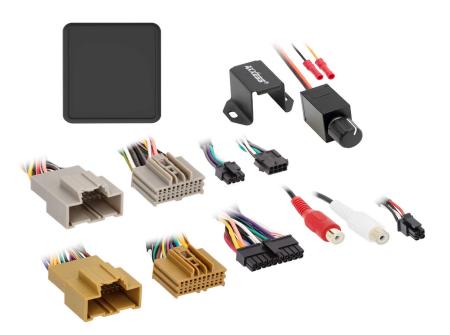

## **INTERFACE COMPONENTS**

- AXSUB-GM2 interface
- AXDSPX-GM2 vehicle T-harness (LD-GMLAN10)
- Bass knob (LD-BASSKNOB)

APPLICATIONS

Visit **Axxessinterfaces.com** for current application list.

**SALES** 386-257-2956