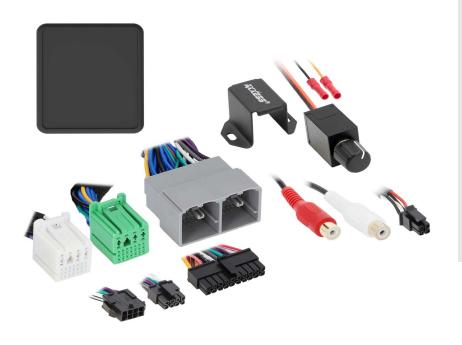

## **INTERFACE COMPONENTS**

- AXSUB-GM4 interface
- AXDSPX-GM4 vehicle T-harness (LD-DSP-GM31)
- Bass knob (LD-BASSKNOB)