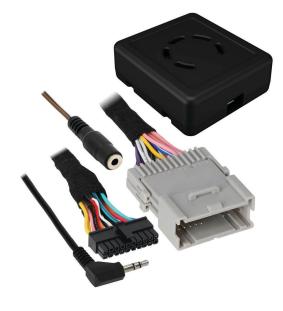

#### **INTERFACE COMPONENTS**

- AXTC-CL2 interface
- AXTC-CL2 harness
- 3.5mm adapter