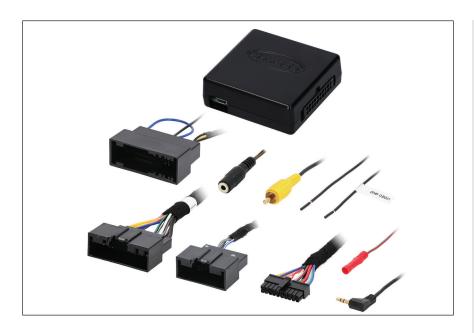

### **INTERFACE FEATURES**

- Designed for amplified & non-amplified models
- Provides accessory power (12-volt 10-amp)
- Provides wires for multimedia radios (park brake, reverse, speed sense)
- Retains audio controls on the steering wheel
- Designed to be compatible with all major radio brands
- Auto detects vehicle type, radio connection, and preset controls
- Ability to dual assign steering wheel control buttons
- Retains memory settings even after battery disconnection or interface removal (non volatile memory)
- Provides illumination output
- Retains the 3.5mm AUX-IN jack
- Micro-B USB updatable
- Retains factory backup camera

#### INTERFACE COMPONENTS

- AXTC-FOC interface
- LD-SWCX-FOC harness
- 3.5mm adapter
- LD-FD54SWC amplifier step-down