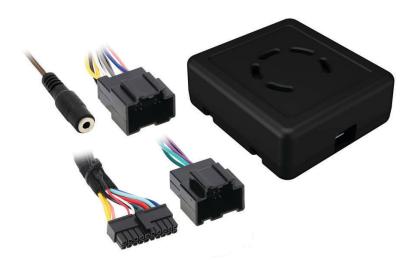

### **INTERFACE COMPONENTS**

- AXTC-LN29 interface
- AXTC-LN29 harness
- 3.5mm adapter