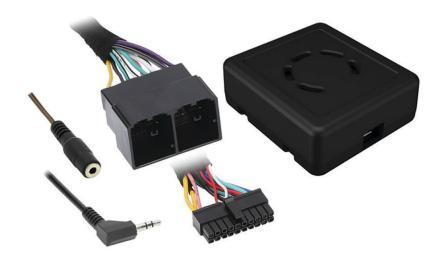

#### **INTERFACE COMPONENTS**

- AXTC-LN30 interface
- AXTC-LN30 harness
- 3.5mm adapter