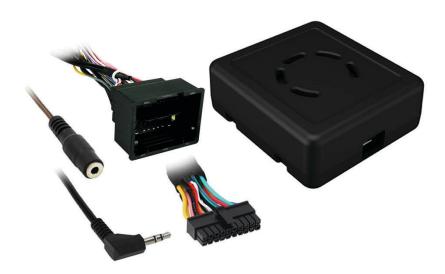

#### **INTERFACE COMPONENTS**

- AXTC-LN44 interface
- AXTC-LN44 harness
- 3.5mm adapter