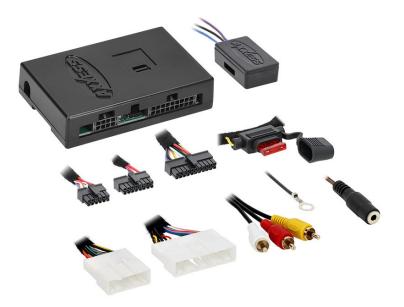

#### **INTERFACE COMPONENTS**

- AXTO-MAX interface
- AXTO-MAX harness
- AXCSD-6V 12-volt to 6-volt converter