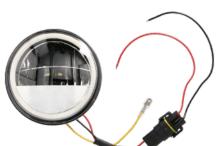

## 4.5" REFLECTOR PASSING LIGHTS W/FULL HALO FITS HARLEY-DAVIDSON STREET GLIDE MODELS 1998-2022

## PRODUCT OVERVIEW

Updated design allows for cleaner lines to obtain a sleek yet minimalistic look. In addition, the upgraded optics have changed from a direct to an indirect placement enabling more control of the location and pattern of the beam, allowing the lights to be tailored to the rider's lighting coverage needs.

- Updated heatsink design for installation in tight spaces
- Upgraded optics
- •1200lm, 15W (per set)
- •Color Temperature: 6000K
- Aluminum housing, polycarbonate lens
- ·Sold as a pair

www.MetraOnline.com © COPYRIGHT 2022 METRA ELECTRONICS CORPORATION 11/14