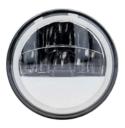

## 4.5" REFLECTOR PASSING LIGHTS W/FULL HALO FITS HARLEY-DAVIDSON STREET GLIDE MODELS 1998-2022

## PRODUCT OVERVIEW

Updated design allows for cleaner lines to obtain a sleek yet minimalistic look. In addition, the upgraded optics have changed from a direct to an indirect placement enabling more control of the location and pattern of the beam, allowing the lights to be tailored to the rider's lighting coverage needs.

- Updated heatsink design for installation in tight spaces
- Upgraded optics
- •1200lm, 15W (per set)
- •Color Temperature: 6000K
- Aluminum housing, polycarbonate lens
- ·Sold as a pair

www.MetraOnline.com © COPYRIGHT 2022 METRA ELECTRONICS CORPORATION 11/14