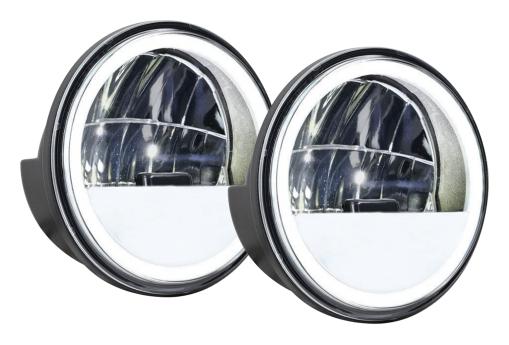

## 4.5" REFLECTOR PASSING LIGHTS W/FULL HALO FITS HARLEY-DAVIDSON STREET GLIDE MODELS 1998-2022

## PRODUCT OVERVIEW

Updated design allows for cleaner lines to obtain a sleek yet minimalistic look. In addition, the upgraded optics have changed from a direct to an indirect placement enabling more control of the location and pattern of the beam, allowing the lights to be tailored to the rider's lighting coverage needs.

- Updated heatsink design for installation in tight spaces
- Upgraded optics
- •1200lm, 15W (per set)
- •Color Temperature: 6000K
- Aluminum housing, polycarbonate lens
- ·Sold as a pair

www.MetraOnline.com © COPYRIGHT 2022 METRA ELECTRONICS CORPORATION 11/14