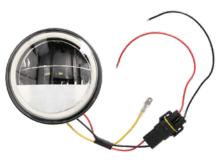

## 4.5" REFLECTOR PASSING LIGHTS W/FULL HALO FITS HARLEY-DAVIDSON STREET GLIDE MODELS 1998-2022

## PRODUCT OVERVIEW

Updated design allows for cleaner lines to obtain a sleek yet minimalistic look. In addition, the upgraded optics have changed from a direct to an indirect placement enabling more control of the location and pattern of the beam, allowing the lights to be tailored to the rider's lighting coverage needs.

- Updated heatsink design for installation in tight spaces
- Upgraded optics
- •1200lm, 15W (per set)
- •Color Temperature: 6000K
- Aluminum housing, polycarbonate lens
- ·Sold as a pair

www.MetraOnline.com © COPYRIGHT 2022 METRA ELECTRONICS CORPORATION 11/14