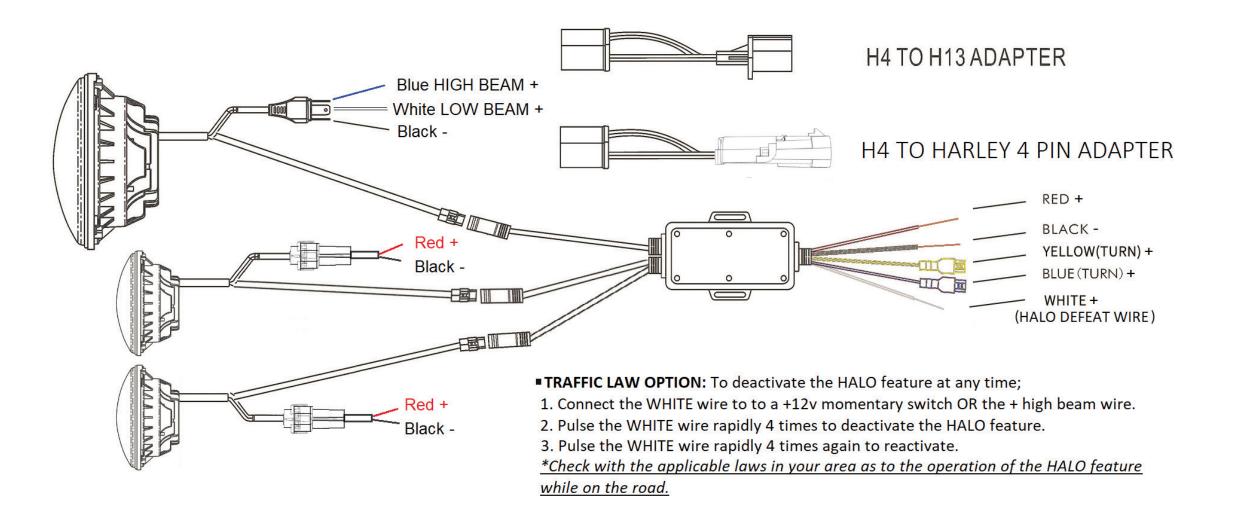

auxiliary lights,
- 7in retaining ring
- Addressable RGB controller
- 120 color changing patterns
- DIY pattern function
- Music sync function
- App controlled (Car Light app)
- Compatible with Android® and iOS®
- H4 to H13 connector included

## **BC-706RGBKT** INSTALLATION INSTRUCTIONS #MetraPowerSports

## TABLE OF CONTENTS

| Preparation         | 2   |
|---------------------|-----|
| Fairing Disassembly | 3-4 |
| Installation        | 5-8 |
|                     |     |

#### **TOOLS & INSTALLATION ACCESSORIES**

- Crimping tool and connectors,
- Solder gun, solder, and heat shrink
- Soldering iron
- Masking tape
- Socket set
- Screwdrivers
- Electrical tape
- Cable ties



#### Part Components





## WIRING DIAGRAM

## **BC-706RGBKT** INSTALLATION INSTRUCTIONS #MetraPowerSports







## **BC-706RGBKT** INSTALLATION INSTRUCTIONS #MetraPowerSports





1.Scan QR code to get the app "CAR-LIGHT"!

2.Open the APP interface and bluetooth.

3.Switch every mode you like.

**Function Overview** 

A.1600 million colors optional, DIY now. B.121 modes optional, switch the modes you like. C.Music mode - just choose your favorite music to run the wonderful headlights.

Ø

MUSIC LIB



Saddle Tramp Motorcycle Accessories

MetraPowerSports.com

©COPYRIGHT 2020 METRA ELECTRONICS CORPORATION

REV. 03/20/2020 INSTBC-706RGBKT