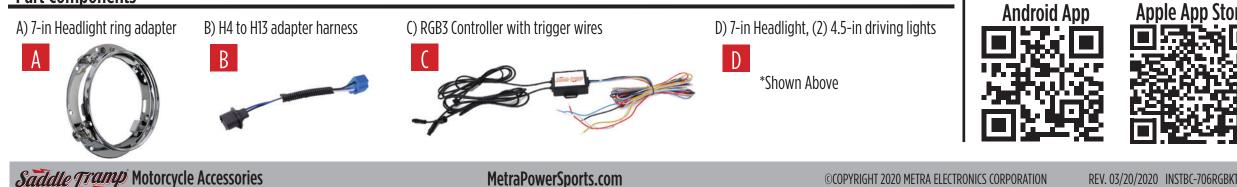

will cause damage

## Product Features

- 7in headlight with RGB3 halo ring
- (2) 4.5in auxiliary lights,
- 7in retaining ring
- Addressable RGB controller
- 120 color changing patterns
- DIY pattern function
- Music sync function
- App controlled (Car Light app)
- Compatible with Android® and iOS®
- H4 to H13 connector included

## **BC-706RGBKT** INSTALLATION INSTRUCTIONS #MetraPowerSports

## TABLE OF CONTENTS

| Preparation         | 2   |
|---------------------|-----|
| Fairing Disassembly | 3-4 |
| Installation        | 5-8 |
|                     |     |

#### **TOOLS & INSTALLATION ACCESSORIES**

- Crimping tool and connectors,
- Solder gun, solder, and heat shrink
- Soldering iron
- Masking tape
- Socket set
- Screwdrivers
- Electrical tape
- Cable ties



#### Part Components





## WIRING DIAGRAM

## **BC-706RGBKT** INSTALLATION INSTRUCTIONS #MetraPowerSports







## **BC-706RGBKT** INSTALLATION INSTRUCTIONS #MetraPowerSports





1.Scan QR code to get the app "CAR-LIGHT"!

2.Open the APP interface and bluetooth.

3.Switch every mode you like.

**Function Overview** 

A.1600 million colors optional, DIY now. B.121 modes optional, switch the modes you like. C.Music mode - just choose your favorite music to run the wonderful headlights.

Ø

MUSIC LIB



Saddle Tramp Motorcycle Accessories

MetraPowerSports.com

©COPYRIGHT 2020 METRA ELECTRONICS CORPORATION

REV. 03/20/2020 INSTBC-706RGBKT