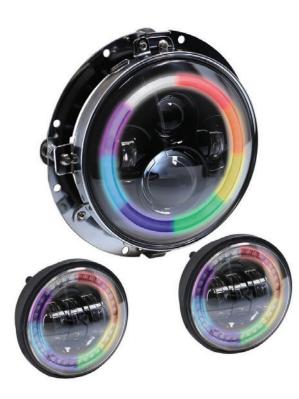

## Product Features

- 7in headlight with RGB3 halo ring
- (2) 4.5in auxiliary lights,
- 7in retaining ring
- Addressable RGB controller
- 120 color changing patterns
- DIY pattern function
- Music sync function
- App controlled (Car Light app)
- Compatible with Android® and iOS®
- H4 to H13 connector included