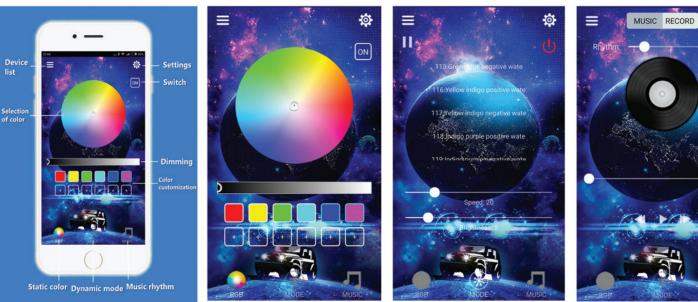

## **BC-706RGBKT** INSTALLATION INSTRUCTIONS #MetraPowerSports

1.Scan QR code to get the app "CAR-LIGHT"!

2.Open the APP interface and bluetooth.

3.Switch every mode you like.

**Function Overview** 

A.1600 million colors optional, DIY now. B.121 modes optional, switch the modes you like. C.Music mode - just choose your favorite music to run the wonderful headlights.