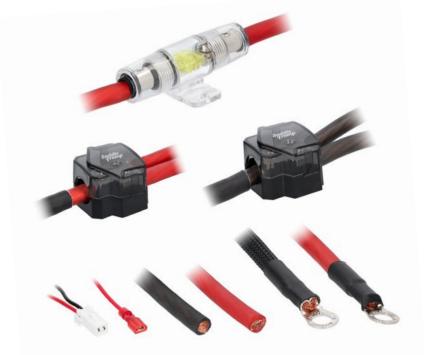

- Single or dual amp installation harness
- Designed for installing aftermarket amplifiers in front fairings
- Oxygen-free copper wiring for better conductivity and performance
- · Quick disconnect for each amplifier
- 3-year limited warranty
- Include T-harnesses for 98-13 charge port, and BC-9718 harness for 14+ keyed accessory power

## KIT INCLUDES:

- 4GA 5.5' power and ground wires
- Over mold split to (2) 4GA power and ground wires
- 150A Mini ANL fuse and holder
- (2) Ignition T-harnesses included for amp turn-on