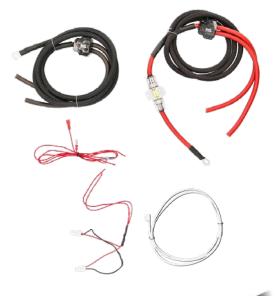

- Single or dual amp installation harness
- Designed for installing aftermarket amplifiers in front fairings
- Oxygen-free copper wiring for better conductivity and performance
- · Quick disconnect for each amplifier
- 3-year limited warranty
- Include T-harnesses for 98-13 charge port, and BC-9718 harness for 14+ keyed accessory power

## KIT INCLUDES:

- 4GA 5.5' power and ground wires
- Over mold split to (2) 4GA power and ground wires
- 150A Mini ANL fuse and holder
- (2) Ignition T-harnesses included for amp turn-on