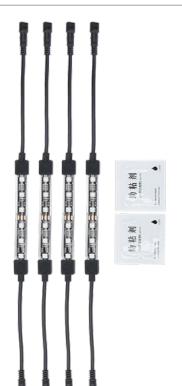

#### PRODUCT OVERVIEW

Expand your Saddle Tramp chasing LED lighting kit on any motorcycle with this convenient 4-piece expansion pack. Simply connect the included chasing LED strips to your existing chasing LED lighting kit and enjoy an expanded display with endless customization. These durable strips are IP67-rated and feature a 3M double-sided backing for easy installation. They work with your existing kit's Heise Connect Chasing Controller so that the lights can be remotely controlled using the free downloadable Heise Connect mobile app for smartphones and tablets. The app allows users to choose from 170+color-changing patterns, a turn signal and brake function, a DIY pattern function, a music sync function, and more.

#### Kit Includes:

- (4) 4-inch chasing LED strips with 3M adhesive backing\*
- (2) Adhesive promoter sponges
- Step-by-step installation instructions
- Works with Saddle Tramp chasing LED lighting kits
- Works with HE-CHASE-CB Heise Connect Chasing Controller (not included)