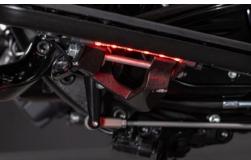

#### PRODUCT OVERVIEW

Expand your Saddle Tramp chasing LED lighting kit on any motorcycle with this convenient 4-piece expansion pack. Simply connect the included chasing LED strips to your existing chasing LED lighting kit and enjoy an expanded display with endless customization. These durable strips are IP67-rated and feature a 3M double-sided backing for easy installation. They work with your existing kit's Heise Connect Chasing Controller so that the lights can be remotely controlled using the free downloadable Heise Connect mobile app for smartphones and tablets. The app allows users to choose from 170+color-changing patterns, a turn signal and brake function, a DIY pattern function, a music sync function, and more.