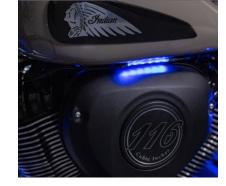

#### PRODUCT OVERVIEW

Expand your Saddle Tramp chasing LED lighting kit on any motorcycle with this convenient 4-piece expansion pack. Simply connect the included chasing LED strips to your existing chasing LED lighting kit and enjoy an expanded display with endless customization. These durable strips are IP67-rated and feature a 3M double-sided backing for easy installation. They work with your existing kit's Heise Connect Chasing Controller so that the lights can be remotely controlled using the free downloadable Heise Connect mobile app for smartphones and tablets. The app allows users to choose from 170+color-changing patterns, a turn signal and brake function, a DIY pattern function, a music sync function, and more.