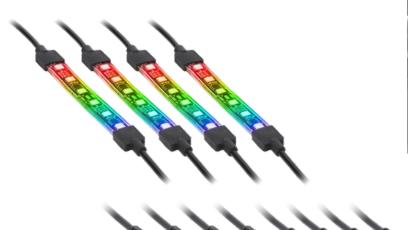

#### PRODUCT OVERVIEW

Expand your Saddle Tramp chasing LED lighting kit on any motorcycle with this convenient 4-piece expansion pack. Simply connect the included chasing LED strips to your existing chasing LED lighting kit and enjoy an expanded display with endless customization. These durable strips are IP67-rated and feature a 3M double-sided backing for easy installation. They work with your existing kit's Heise Connect Chasing Controller so that the lights can be remotely controlled using the free downloadable Heise Connect mobile app for smartphones and tablets. The app allows users to choose from 170+color-changing patterns, a turn signal and brake function, a DIY pattern function, a music sync function, and more.

#### Kit Includes:

- (4) 4-inch chasing LED strips with 3M adhesive backing\*
- (2) Adhesive promoter sponges
- Step-by-step installation instructions
- Works with Saddle Tramp chasing LED lighting kits
- Works with HE-CHASE-CB Heise Connect Chasing Controller (not included)