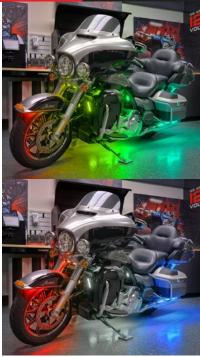

## CHASING LED 16-PIECE PLUG-N-PLAY ACCENT LIGHT KIT FITS HARLEY-DAVIDSON TOURING MODELS 1998-2022

# CHASING LED 16-PIECE PLUG-N-PLAY ACCENT LIGHT KIT FITS HARLEY-DAVIDSON TOURING MODELS 1998-2022