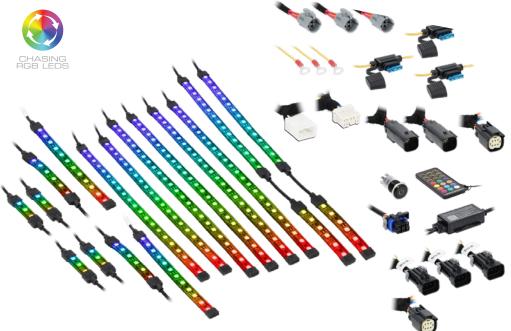

#### 16-PIECE KIT IS COMPLETELY PLUG-N-PLAY WITH OE-STYLE CONNECTIONS

- · Water-tight, labeled connectors to make installation an ease
- RGB Strips Rated IP68 to withstand the elements
- •5050 RGB LED strips with VHB adhesive backing
- Lights controlled via Heise Connect app
- Pre-wired trigger control for brake lights to add extra visibility for riders
- •LED strips are pre-wired for triple tree, front fender, down tubes, gas tank, back engine, lower frame, saddlebags, and Tour Pak®
- IP67-rated Heise Connect Chasing controller included
- •1-year warranty on LED strips and RGB controller
- •Installation level: Moderate

#### KIT INCLUDES:

- •16 RGB LED strips with adhesive backing
- Heise Connect controller and RF remote
- •(3) Vehicle-specific plug-n-play rear lighting T-harnesses
- •Independent on/off switch that can turn lights on with the ignition off
- · Alcohol prep pads, adhesive promoter, and zip ties
- Instructions