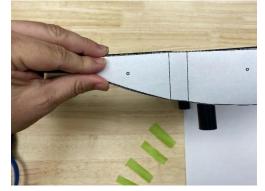

2. Carefully cut out template, and (4) small pieces of masking tape.

3. Lineup Template to outside edge of speaker assembly. Follow taper until the two lines, meet the contour of the speaker assembly. Starting at the front, tape down as seen in photo.