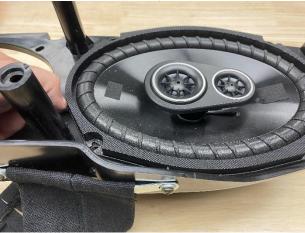

4. Using a 3/32" drill bit, drill out the centers of 2 holes of the template.

5. Using supplied screws, mount the limiting straps to the bar from the factory strap.

BC-HDD69-14U | Drill Template

www.MetraOnline.com