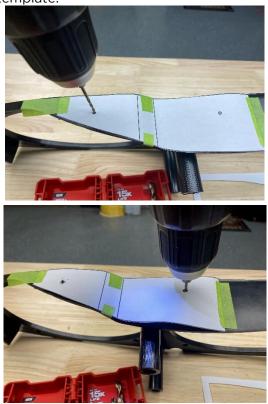

2. Carefully cut out template, and (4) small pieces of masking tape.

3. Lineup Template to outside edge of speaker assembly. Follow taper until the two lines, meet the contour of the speaker assembly. Starting at the front, tape down as seen in photo.

4. Using a 3/32" drill bit, drill out the centers of 2 holes of the template.

5. Using supplied screws, mount the limiting straps to the bar from the factory strap.

BC-HDD69-14U | Drill Template

www.MetraOnline.com