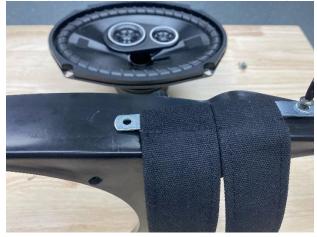

4. Using a 3/32" drill bit, drill out the centers of 2 holes of the template.

5. Using supplied screws, mount the limiting straps to the bar from the factory strap.

BC-HDD69-14U | Drill Template

www.MetraOnline.com