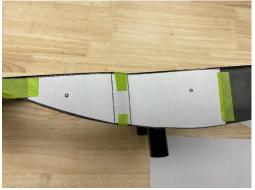

2. Carefully cut out template, and (4) small pieces of masking tape.

3. Lineup Template to outside edge of speaker assembly. Follow taper until the two lines, meet the contour of the speaker assembly. Starting at the front, tape down as seen in photo.

4. Using a 3/32" drill bit, drill out the centers of 2 holes of the template.

5. Using supplied screws, mount the limiting straps to the bar from the factory strap.

BC-HDD69-14U | Drill Template

www.MetraOnline.com