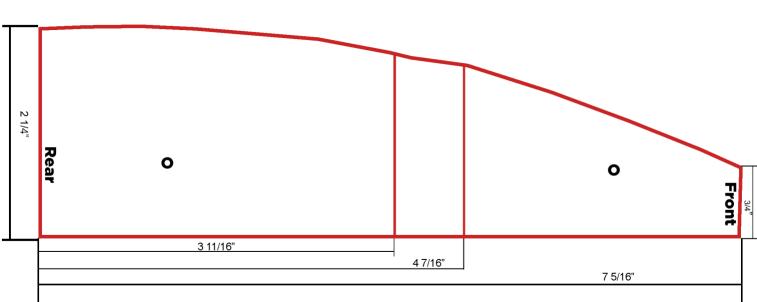

2. Carefully cut out template, and (4) small pieces of masking tape.

3. Lineup Template to outside edge of speaker assembly. Follow taper until the two lines, meet the contour of the speaker assembly. Starting at the front, tape down as seen in photo.

4. Using a 3/32" drill bit, drill out the centers of 2 holes of the template.

5. Using supplied screws, mount the limiting straps to the bar from the factory strap.

BC-HDD69-14U | Drill Template

www.MetraOnline.com