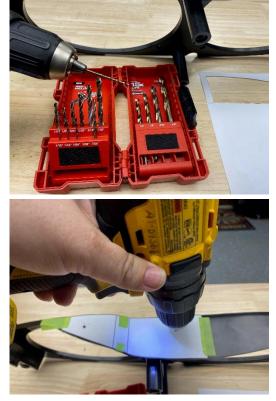

## **Tool Needed**

- Scissors
- Masking tape (Metra PN: <u>TAPE34</u>)
- #2 Phillips<sup>®</sup> screw driver
- 3/32" Drill bit
- 1. Print out drilling template, do not reduce or modify the print setting in the PDF. If so the template will not line up as designed.

4. Using a 3/32" drill bit, drill out the centers of 2 holes of the template.

5. Using supplied screws, mount the limiting straps to the bar from the factory strap.

BC-HDD69-14U | Drill Template

www.MetraOnline.com