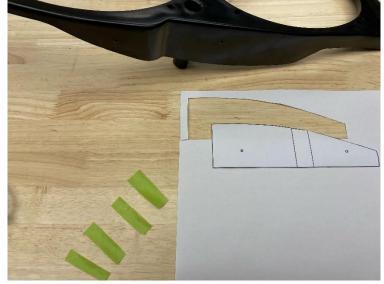

2. Carefully cut out template, and (4) small pieces of masking tape.

3. Lineup Template to outside edge of speaker assembly. Follow taper until the two lines, meet the contour of the speaker assembly. Starting at the front, tape down as seen in photo.