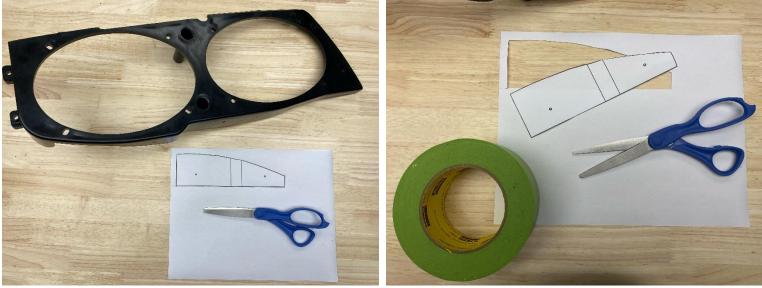

## **Tool Needed**

- Scissors
- Masking tape (Metra PN: <u>TAPE34</u>)
- #2 Phillips<sup>®</sup> screw driver
- 3/32" Drill bit
- 1. Print out drilling template, do not reduce or modify the print setting in the PDF. If so the template will not line up as designed.

2. Carefully cut out template, and (4) small pieces of masking tape.

3. Lineup Template to outside edge of speaker assembly. Follow taper until the two lines, meet the contour of the speaker assembly. Starting at the front, tape down as seen in photo.