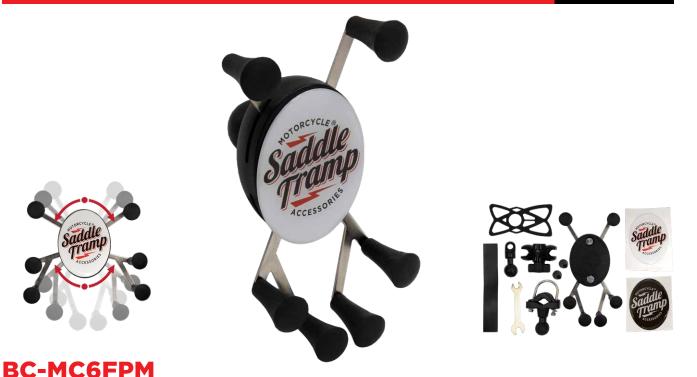

## **PRODUCT OVERVIEW**

Take your mobile device on or off road with the BC-MC6FPM. With a clever four arm six finger design, this phone holder sports great holding power without hiding your phone or phablet behind foam pads and plastic. While your device is mounted you can access the screen, buttons, charging port, etc. No need to unmount your device to use it, this keeps your hands on the handlebars. This is the perfect accessory to combat the rough environment of today's 2, 3 and even 4 wheeled on or off road ATV/UTV vehicles.

- 4 articulating metal arms with 6 rubber finger tips hold the device firmly and securely
- Fits most devices (with or without case) min. 1-7/8" to 3-7/8" width and 7/8" depth
- Secure tether fits most devices up to 6-3/4" diagonal (including case)
- 360° rotation ball and adjustable bracket design
- Mounts on any round handlebar from 1/2" to 1-1/2" diameter
- High-strength composite's and steel construction with powder-coated marine-grade aluminum

#### EASY INSTALLATION - 2 mounting options:

- 1. U-bolt mounting base for bars, easy to install the mount on any round handlebar from 1/2" to 1-1/2" diameter, and includes a rubber vibration and protection strip
- 2. Mirror mount, mounts to the base of your mirror

### KIT COMPONENTS

- 6 finger adjustable mount with 1" ball
- 2 Saddle Tramp adhesive mounting pads
- 2 extra rubber finger grips
- 1 installation wrench
- 1 secure tether (silicone)
- 1 double ball socket twist mount