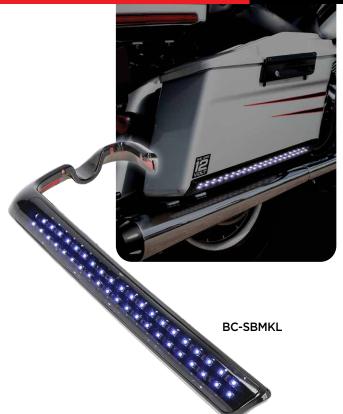

## **BC-SBMKL** - Saddlebag LED Accent Lights

Fits Harley-Davidson® 2014-up FLH and FLT

- · Painted vivid black with white LEDs through smoked lens
- Fits 14-up hard saddlebag
- Mounts with 3M double sided tape