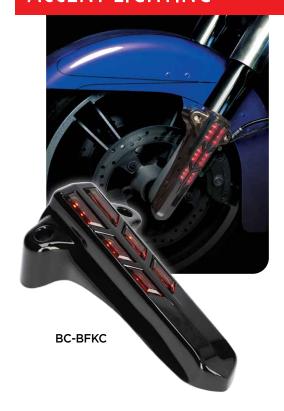

## **BC-BFKC** - Front Fork LED Accent Lights

Fits Harley-Davidson® 2014-up FLH and 2015-up FLT

- Red two stage LED light running and turn lights
- Fit Touring models 2014-up
- · Painted vivid black
- · Covers factory axle nuts creating a smooth look
- Stainless mounting hardware included
- · Wires covered in protective cloth tape