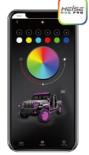

### **PRODUCT OVERVIEW**

Quickly and easily add brilliant ambient lighting along the interior contours of any vehicle's doors with this two-door kit. This kit includes two chasing LED mini strips, two chasing Heise Connect controllers, and two RF remotes and is designed to add lighting accents to door panels reminiscent of modern luxury vehicles. A controller is included for each door for simplified installation. Each light strip has 94 segments for extremely fluid effects and is controlled via the free downloadable Heise Connect mobile app for smart devices.

- Addressable LED controller
- 170+ color-changing patterns
- Turn signal (both left and right), brake, and reverse functions
- DIY pattern function
- Music sync function
- App controlled (Heise Connect app) or via the included RF card remote
- Max load 10A
- Water-resistant Heise connector