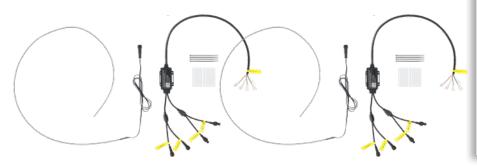

### Kit Includes (for left and right doors):

- (2) 2.5' chasing LED ambient mini strip with 3' cable
- (2) Chasing Heise Connect controller (HE-CHASE-CB)
- (1) RF remote
- (2) adhesive pad
- (2) cable ties