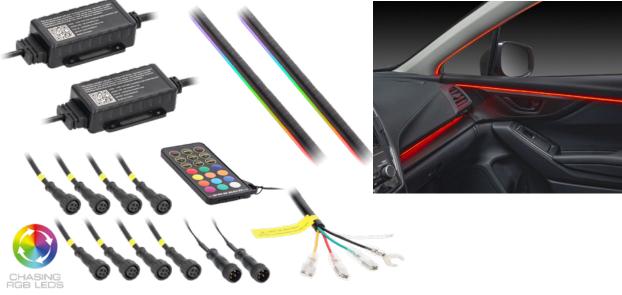

### **PRODUCT OVERVIEW**

Quickly and easily add brilliant ambient lighting along the interior contours of any vehicle's doors with this two-door kit. This kit includes two chasing LED mini strips, two chasing Heise Connect controllers, and two RF remotes and is designed to add lighting accents to door panels reminiscent of modern luxury vehicles. A controller is included for each door for simplified installation. Each light strip has 94 segments for extremely fluid effects and is controlled via the free downloadable Heise Connect mobile app for smart devices.

### Kit Includes (for left and right doors):

- (2) 2.5' chasing LED ambient mini strip with 3' cable
- (2) Chasing Heise Connect controller (HE-CHASE-CB)
- (1) RF remote
- (2) adhesive pad
- (2) cable ties

- Addressable LED controller
- 170+ color-changing patterns
- Turn signal (both left and right), brake, and reverse functions
- DIY pattern function
- Music sync function
- App controlled (Heise Connect app) or via the included RF card remote
- Max load 10A
- Water-resistant Heise connector