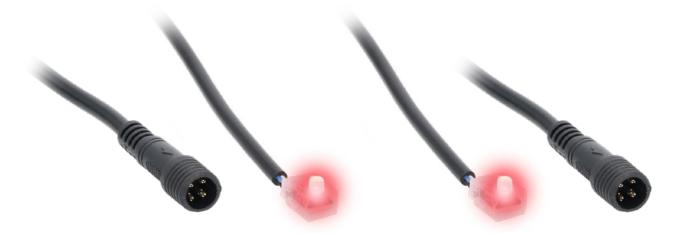

## Includes:

(2) Chasing LED ambient door handle accent lights
Attached 78.8" 4-pin cable with male end