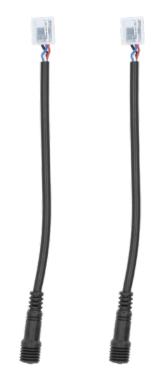

## Includes:

(2) Chasing LED ambient door handle accent lights
Attached 78.8" 4-pin cable with male end