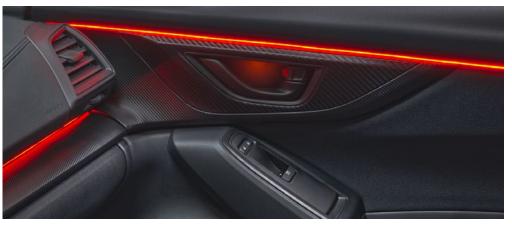

## **PRODUCT OVERVIEW**

Quickly and easily expand the ambient lighting system in the interior of any vehicle or replace damaged components with this set of two ambient door handle accent lights. These lights can be connected to a Heise Connect Chasing controller, sold separately, allowing users to control their lighting via the free downloadable Heise Connect mobile app for smart devices.