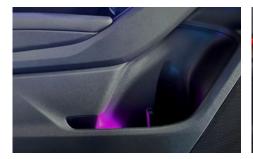

## PRODUCT OVERVIEW

Quickly and easily expand the ambient lighting system in the interior of any vehicle or replace damaged components with this set of two ambient door pocket lights. These lights can be connected to a Heise Connect Chasing controller, sold separately, allowing users to control their lighting via the free downloadable Heise Connect mobile app for smart devices.