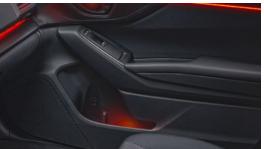

## PRODUCT OVERVIEW

Quickly and easily expand the ambient lighting system in the interior of any vehicle or replace damaged components with this set of two ambient door pocket lights. These lights can be connected to a Heise Connect Chasing controller, sold separately, allowing users to control their lighting via the free downloadable Heise Connect mobile app for smart devices.