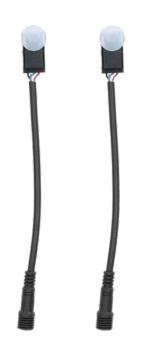

## PRODUCT OVERVIEW

Quickly and easily expand the ambient lighting system in the interior of any vehicle or replace damaged components with this set of two ambient door pocket lights. These lights can be connected to a Heise Connect Chasing controller, sold separately, allowing users to control their lighting via the free downloadable Heise Connect mobile app for smart devices.

- Expansion pack for Heise LED ambient interior lighting kits
- For interior use only
- Works with Heise Connect HE-CHASE-CB controller
- Universal applications
- 1-year warranty

Includes:

- (2) Chasing LED ambient door pocket lights
  Attached 78.8" 4-pin cable with male end