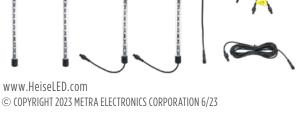

### Kit Includes:

- Heise Connect Chasing Controller (HE-CHASE-CB)
- (4) 24" chase LED tubes
- (1) 1' + (1) 10' extension cable
- (8) clamp mounts + (8) clamp screws
- (8) 4" cable ties
- (2) 5/8" grommets
- 1 adhesive pad
- RF remote included