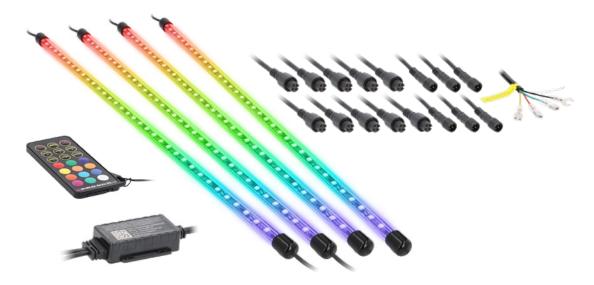

## **CHASING LED TRUCK BED LIGHTING KIT**

Illuminate dark truck beds, making it easier to locate cargo items at night. This durable LED bed lighting kit includes four 24" chasing LED tubes, a Heise Connect Controller, cables, RF remote, and hardware. This kit works cohesively with all Heise chasing LED lighting as part of the Heise Connect Universe (HCU). It is controlled using the included RF remote or the Heise Connect app, available for download on smartphones and tablets. Users can choose a crisp white setting for maximum bed illumination or one of 170+ color-changing patterns, DIY lighting patterns, music sync, and more for a tailgate party vibe.

### Kit Includes:

- Heise Connect Chasing Controller (HE-CHASE-CB)
- (4) 24" chase LED tubes
- (1) 1' + (1) 10' extension cable
- (8) clamp mounts + (8) clamp screws
- (8) 4" cable ties
- (2) 5/8" grommets
- 1 adhesive pad
- RF remote included

- Addressable LED controller
- 170+ color-changing patterns
- Turn signal (both left and right), brake, and reverse functions
- DIY pattern function
- Music sync function
- App controlled (Heise Connect app) or via the included RF card remote
- Max load 10A
- Water-resistant Heise connector