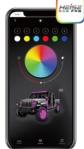

## **CHASING LED TRUCK BED LIGHTING KIT**

Illuminate dark truck beds, making it easier to locate cargo items at night. This durable LED bed lighting kit includes four 24" chasing LED tubes, a Heise Connect Controller, cables, RF remote, and hardware. This kit works cohesively with all Heise chasing LED lighting as part of the Heise Connect Universe (HCU). It is controlled using the included RF remote or the Heise Connect app, available for download on smartphones and tablets. Users can choose a crisp white setting for maximum bed illumination or one of 170+ color-changing patterns, DIY lighting patterns, music sync, and more for a tailgate party vibe.

- Addressable LED controller
- 170+ color-changing patterns
- Turn signal (both left and right), brake, and reverse functions
- DIY pattern function
- Music sync function
- App controlled (Heise Connect app) or via the included RF card remote
- Max load 10A
- Water-resistant Heise connector