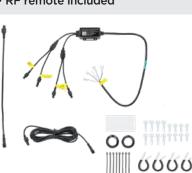

### Kit Includes:

- Heise Connect Chasing Controller (HE-CHASE-CB)
- (4) 24" chase LED tubes
- (1) 1' + (1) 10' extension cable
- (8) clamp mounts + (8) clamp screws
- (8) 4" cable ties
- (2) 5/8" grommets
- 1 adhesive pad
- RF remote included