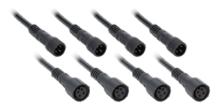

## **HE-CHASE-PIH CHASING LED 12V POWER INJECTOR - 4 PACK**

(4) 10-inch inline power injectors with 6-inch power input cables

(8) Water-tight electrical connectors