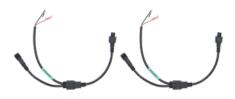

(4) 10-inch inline power injectors with 6-inch power input cables

(8) Water-tight electrical connectors