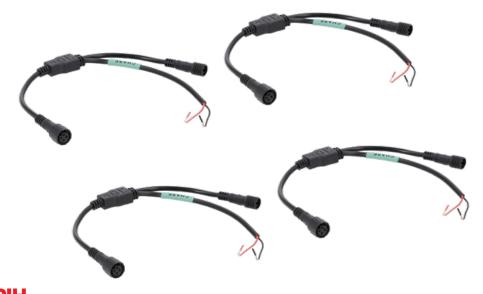

## **HE-CHASE-PIH CHASING LED 12V POWER INJECTOR - 4 PACK**

## **PRODUCT OVERVIEW**

These 12-volt power injectors make it possible to install Heise LED chasing lighting kits as a single loop of LED lights that encircle the entire vehicle and control it all from one Heise Connect chasing controller. Simply add one of the power injectors in line with the LED strip installation every 15 feet or every 16 rock lights. This will increase the length, eliminating the problem of splitting the installation to either side of the vehicle. These power injectors work cohesively with all Heise chasing LED lighting as part of the Heise Connect Universe (HCU).

(4) 10-inch inline power injectors with 6-inch power input cables

(8) Water-tight electrical connectors