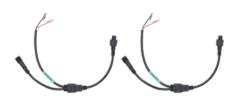

(4) 10-inch inline power injectors with 6-inch power input cables

(8) Water-tight electrical connectors