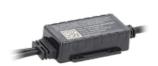

#### **Heise Connect Chasing Controller:**

- Addressable LED controller
- 170+ color-changing patterns
- Turn signal (both left and right), brake, and reverse functions
- DIY pattern function
- Music sync function
- App controlled (Heise Connect app) or via the included RF card remote
- Max load 10A
- Water-resistant Heise connector