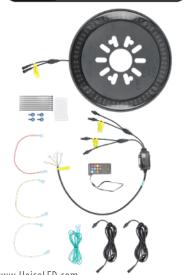

#### Kit Includes:

- Heise Connect chasing controller (HE-CHASE-CB)
- (2) 8ft extension cables
- Left and right half-circle LED segments
- Installation hardware
- \*Visit our Vehicle Fit Guide for up-to-date vehicle-specific applications