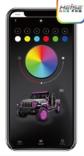

### **PRODUCT OVERVIEW**

This chasing spare tire light is equipped with dual-row, dual-zone, addressable LEDs to add vibrant, colorful lighting to a vehicle's mounted spare tire. This kit is an innovative, versatile solution with over 200 vehicle applications. It works cohesively with all Heise chasing LED lighting as part of the Heise Connect Universe (HCU). It is controlled using the included RF remote or the Heise Connect app, available for download on smartphones and tablets. This spare tire light will not only add style to a vehicle but will improve awareness for nearby vehicles and increase safety with its included turn signal, brake, and reverse functions.

#### **Heise Connect Chasing Controller:**

- Addressable LED controller
- 170+ color-changing patterns
- Turn signal (both left and right), brake, and reverse functions
- DIY pattern function
- Music sync function
- App controlled (Heise Connect app) or via the included RF card remote
- Max load 10A
- Water-resistant Heise connector