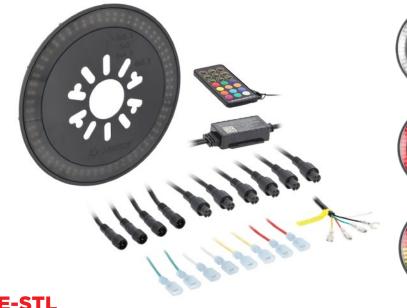

#### Kit Includes:

- Heise Connect chasing controller (HE-CHASE-CB)
- (2) 8ft extension cables
- Left and right half-circle LED segments
- Installation hardware
- \*Visit our Vehicle Fit Guide for up-to-date vehicle-specific applications

#### **Heise Connect Chasing Controller:**

- Addressable LED controller
- 170+ color-changing patterns
- Turn signal (both left and right), brake, and reverse functions
- DIY pattern function
- Music sync function
- App controlled (Heise Connect app) or via the included RF card remote
- Max load 10A
- Water-resistant Heise connector