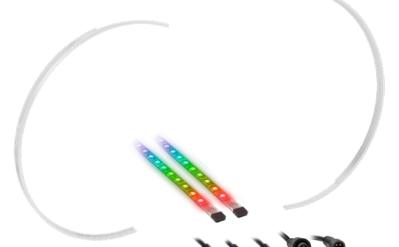

- (2) Aluminum wheel ring segments, expandable from 11"- 14" or 15"- 18" diameter
- · Adjusts in 0.25" diameter increments
- · Cuttable LED strip for inside and outside of each ring
- Includes thread lock adhesive and LED strip caps
- 3M double-sided backing on LED strips
- 10ft extension cable and Y adapter included
- All anodized aluminum and stainless-steel hardware included for a long-lasting installation
- Works with Heise Connect Chasing controller (HE-CHASE-CB), sold separately
- IP68 rating
- Universal applications\*
- 1-year warranty