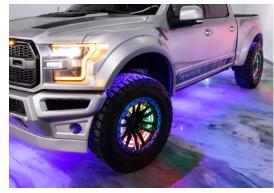

## SINGLE CHSING EXPANDABLE WHEEL RING 11"- 14" OR 15"-18" DIAMETER

## SINGLE CHASING EXPANDABLE WHEEL RING 11"- 14" OR 15"- 18" DIAMETER

**WARNING:** 

Cancer and Reproductive Harm www.P65Warnings.ca.gov

HE-CHASE-WS1 - Expandable from 11" to 14" diameter
HE-CHASE-WL1 - Expandable from 15" to 18" diameter

- (2) Aluminum wheel ring segments, expandable from 11"- 14" or 15"- 18" diameter
- · Adjusts in 0.25" diameter increments
- · Cuttable LED strip for inside and outside of each ring
- Includes thread lock adhesive and LED strip caps
- 3M double-sided backing on LED strips
- 10ft extension cable and Y adapter included
- All anodized aluminum and stainless-steel hardware included for a long-lasting installation
- Works with Heise Connect Chasing controller (HE-CHASE-CB), sold separately
- IP68 rating
- Universal applications\*
- 1-year warranty