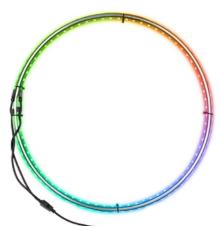

## SINGLE CHSING EXPANDABLE WHEEL RING 11"- 14" OR 15"-18" DIAMETER

## SINGLE CHASING EXPANDABLE WHEEL RING 11"- 14" OR 15"- 18" DIAMETER

**WARNING:** 

Cancer and Reproductive Harm www.P65Warnings.ca.gov

HE-CHASE-WS1 - Expandable from 11" to 14" diameter
HE-CHASE-WL1 - Expandable from 15" to 18" diameter

- (2) Aluminum wheel ring segments, expandable from 11"- 14" or 15"- 18" diameter
- · Adjusts in 0.25" diameter increments
- · Cuttable LED strip for inside and outside of each ring
- Includes thread lock adhesive and LED strip caps
- 3M double-sided backing on LED strips
- 10ft extension cable and Y adapter included
- All anodized aluminum and stainless-steel hardware included for a long-lasting installation
- Works with Heise Connect Chasing controller (HE-CHASE-CB), sold separately
- IP68 rating
- Universal applications\*
- 1-year warranty