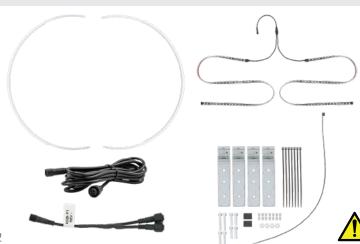

- (2) Aluminum wheel ring segments, expandable from 11"- 14" or 15"- 18" diameter
- · Adjusts in 0.25" diameter increments
- · Cuttable LED strip for inside and outside of each ring
- Includes thread lock adhesive and LED strip caps
- 3M double-sided backing on LED strips
- 10ft extension cable and Y adapter included
- All anodized aluminum and stainless-steel hardware included for a long-lasting installation
- Works with Heise Connect Chasing controller (HE-CHASE-CB), sold separately
- IP68 rating
- Universal applications\*
- 1-year warranty