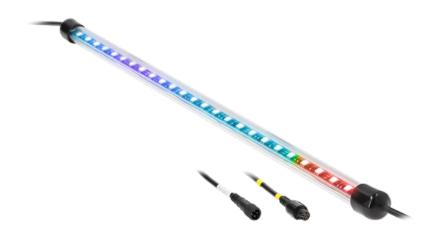

## HE-CHASE-T9 / HE-CHASE-T12 / HE-CHASE-T18 HE-CHASE-T28 / HE-CHASE-T48 CHASING LED TUBE

Customize the LED lighting system on any vehicle, or easily replace a damaged light with this Chasing LED Tube. There are 5 different sizes to choose from. The light has both an input and output to be used anywhere in your chasing daisy chain of lights. Additionally, it works cohesively with all Heise Chasing LED lighting, as part of the Heise Connect Universe (HCU). It is controlled using the Heise Connect Controller (HE-CHASE-CB) and the Heise Connect app, available for download on smartphones and tablets. Users can choose from 170+ color-changing patterns, DIY lighting patterns, music sync, and more.

- Choose from a 9", 12", 18", 28", or 48" tube
- Each tube kit includes (2) clamps, (2) screws, (2) 6" cable ties, 6" input cable, and 6" output cable
- Works with Heise Connect Controller (HE-CHASE-CB), sold separately
- Universal applications
- 1-year warranty