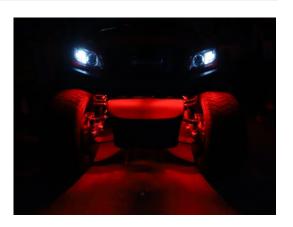

## HE-CHASE-T9 / HE-CHASE-T12 / HE-CHASE-T18 HE-CHASE-T28 / HE-CHASE-T48 CHASING LED TUBE

Customize the LED lighting system on any vehicle, or easily replace a damaged light with this Chasing LED Tube. There are 5 different sizes to choose from. The light has both an input and output to be used anywhere in your chasing daisy chain of lights. Additionally, it works cohesively with all Heise Chasing LED lighting, as part of the Heise Connect Universe (HCU). It is controlled using the Heise Connect Controller (HE-CHASE-CB) and the Heise Connect app, available for download on smartphones and tablets. Users can choose from 170+ color-changing patterns, DIY lighting patterns, music sync, and more.