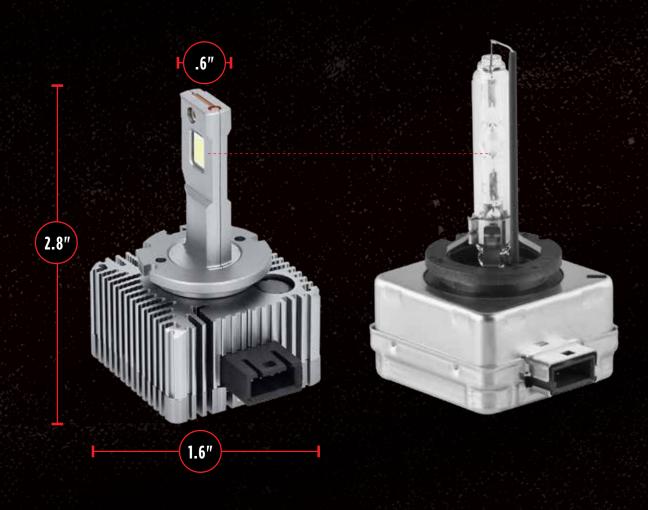

## LOW PROFILE, HIGH OUTPUT

HEISE'S LED BULB MATCHES THE OEM LIGHTBULB SIZE AND FOOTPRINT

REPLACEMENT

OEM

Order Anytime Day or Night at www.MetraDealer.com Download Catalogs at www.MetraOnline.com