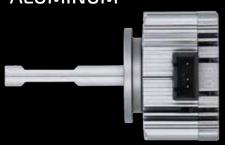

### HID REPLACEMENT LED BULBS

**LEDS PER** BULB

**DURABLE AEROSPACE-GRADE ALUMINUM** 

50,000 HOUR LIFESPAN

10,000 LUMENS | 90W

300% **BRIGHTER** THAN HALOGEN

A built-in ball bearing fan ensures optimal air circulation, keeping it away from the heat shrink.