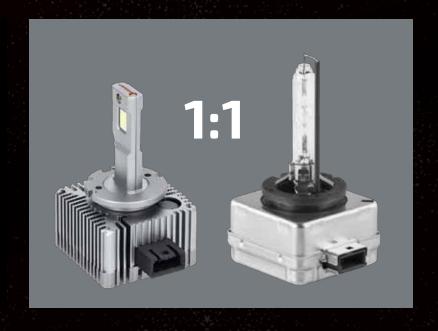

## LOW PROFILE, HIGH OUTPUT

HEISE'S LED BULB MATCHES THE OEM LIGHTBULB SIZE AND FOOTPRINT

REPLACEMENT

OEM

Order Anytime Day or Night at www.MetraDealer.com Download Catalogs at www.MetraOnline.com