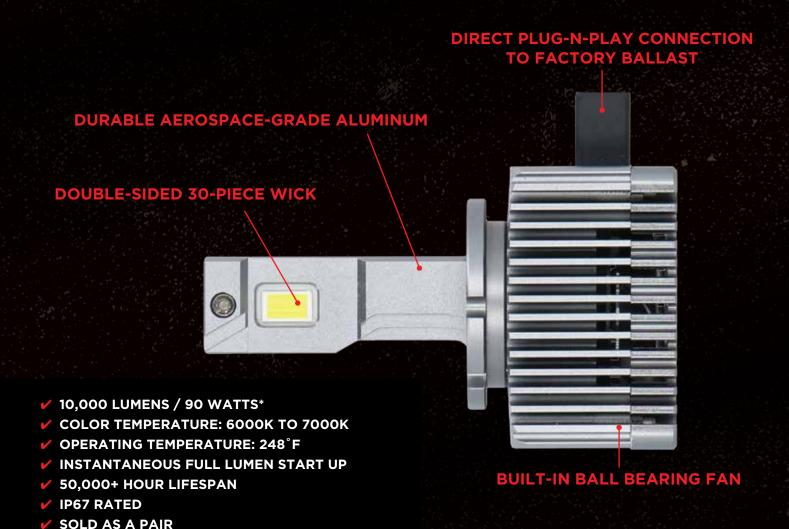

### HID REPLACEMENT LED BULBS

**LEDS PER** BULB

**DURABLE AEROSPACE-GRADE ALUMINUM** 

50,000 HOUR LIFESPAN

10,000 LUMENS | 90W

300% **BRIGHTER** THAN HALOGEN

A built-in ball bearing fan ensures optimal air circulation, keeping it away from the heat shrink.

# A BETTER DESIGN FROM THE INSIDE OUT

PLUG-N-PLAY LIGHTING

3-YEAR WARRANTY
\* RATING FOR BULB SET

www.instagram.com/ Order Anytime Day or Night HeiseLED at www.MetraDealer.com Download Catalogs at www.MetraOnline.com