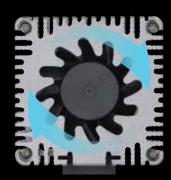

### HID REPLACEMENT LED BULBS

**LEDS PER** BULB

**DURABLE AEROSPACE-GRADE ALUMINUM** 

50,000 HOUR LIFESPAN

10,000 LUMENS | 90W

300% **BRIGHTER** THAN HALOGEN

A built-in ball bearing fan ensures optimal air circulation, keeping it away from the heat shrink.