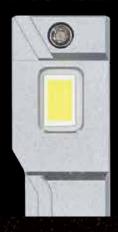

### HID REPLACEMENT LED BULBS

**LEDS PER** BULB

**DURABLE AEROSPACE-GRADE ALUMINUM** 

50,000 HOUR LIFESPAN

10,000 LUMENS | 90W

300% **BRIGHTER** THAN HALOGEN

A built-in ball bearing fan ensures optimal air circulation, keeping it away from the heat shrink.