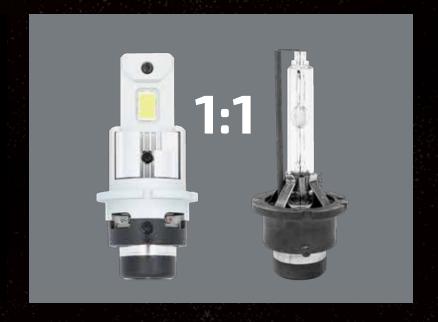

# LOW PROFILE, HIGH OUTPUT

HEISE'S LED BULB MATCHES THE OEM LIGHTBULB SIZE AND FOOTPRINT

REPLACEMENT

OEM

HEISELED.COM | 460 WALKER STREET | HOLLY HILL, FL 32117 | 386.257.1186 | METRADEALER.COM