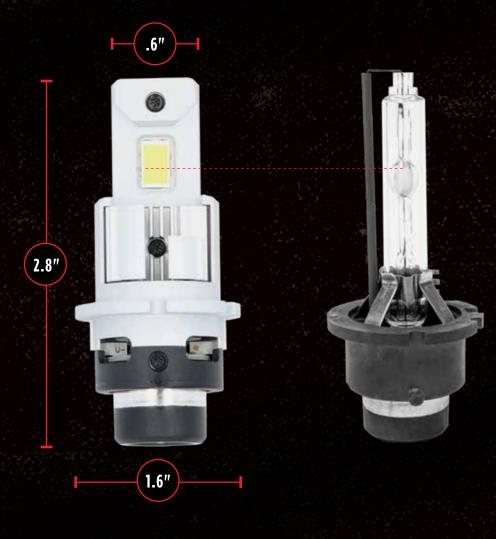

# LOW PROFILE, HIGH OUTPUT

HEISE'S LED BULB MATCHES THE OEM LIGHTBULB SIZE AND FOOTPRINT

REPLACEMENT

OEM

HEISELED.COM | 460 WALKER STREET | HOLLY HILL, FL 32117 | 386.257.1186 | METRADEALER.COM