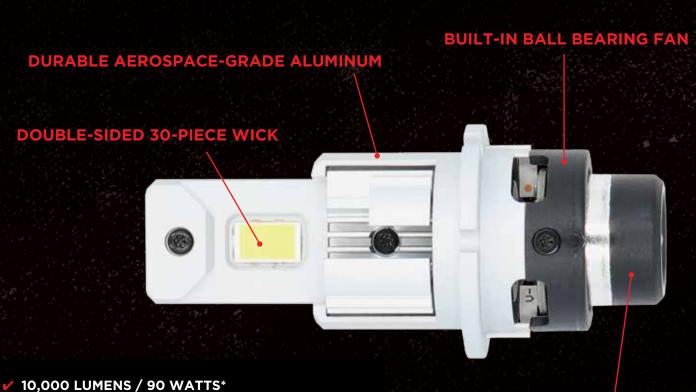

## HID REPLACEMENT LED BULBS

**DURABLE AEROSPACE-GRADE ALUMINUM** 

50,000 HOUR LIFESPAN

10,000 LUMENS | 90W

300% **BRIGHTER** THAN HALOGEN

A built-in ball bearing fan ensures optimal air circulation, keeping it away from the heat shrink.

# A BETTER DESIGN FROM THE INSIDE OUT

PLUG-N-PLAY LIGHTING

- ✓ COLOR TEMPERATURE: 6000K TO 7000K
- ✓ OPERATING TEMPERATURE: 248°F
- ✓ INSTANTANEOUS FULL LUMEN START UP
- ✓ 50,000+ HOUR LIFESPAN
- ✓ IP67 RATED
- SOLD AS A PAIR
- 3-YEAR WARRANTY
- \* RATING FOR BULB SET