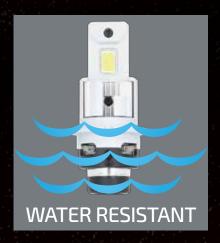

# A BETTER DESIGN FROM THE INSIDE OUT

PLUG-N-PLAY LIGHTING

- ✓ COLOR TEMPERATURE: 6000K TO 7000K
- ✓ OPERATING TEMPERATURE: 248°F
- ✓ INSTANTANEOUS FULL LUMEN START UP
- ✓ 50,000+ HOUR LIFESPAN
- ✓ IP67 RATED
- SOLD AS A PAIR
- 3-YEAR WARRANTY
- \* RATING FOR BULB SET