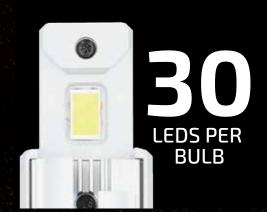

## HID REPLACEMENT LED BULBS

**DURABLE AEROSPACE-GRADE ALUMINUM** 

50,000 HOUR LIFESPAN

10,000 LUMENS | 90W

300% **BRIGHTER** THAN HALOGEN

A built-in ball bearing fan ensures optimal air circulation, keeping it away from the heat shrink.