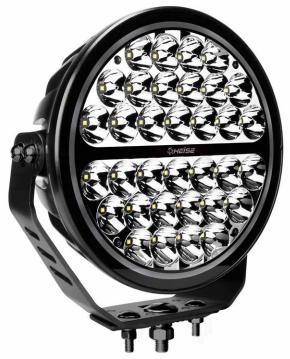

## EDGELESS 9" ROUND DRIVING LED SPOT LIGHT

## HE-EL4 EDGELESS 9" ROUND DRIVING LED SPOT LIGHT

## PRODUCT OVERVIEW

Form and function. Heise provides a powerful spotlight in a clean, edgeless frame with no screws on the front face for a sleek appearance that doesn't compromise performance. Go big with this heavy-duty 9" round driving light designed for off-road, rugged, and dark night conditions to illuminate your path for better visibility.

- Size: 9"34 LEDs
- Beam Pattern: 10° Spot
- Wattage: 170W
- Raw Lumens: 14280 lm
- Lux @ 10m: 1500
- Current Consumption @ 13.8V: 11.34A
- IP Rating: IP68 + IP69K
- Color Temp: 6000K