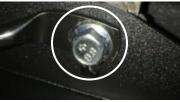

## **Bracket installation:**

1) From behind the bumper remove the bolt and clip that attach the brace to the bumper. This bolt and clip **will not** be reused.

2) Remove bolt for the factory bracket. This bolt will be reused.