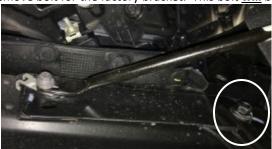

## **Bracket installation:**

1) From behind the bumper remove the bolt and clip that attach the brace to the bumper. This bolt and clip **will not** be reused.

2) Remove bolt for the factory bracket. This bolt will be reused.

3) Identify the correct bracket for the side of the vehicle currently being worked on. Cube lights can be mounted onto the bracket at this point.

4) Position the new bracket in the opening and reinstall the factory bracket bolt that was removed in Step 2.