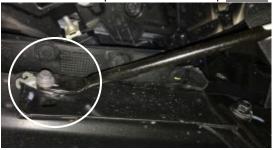

## **Bracket installation:**

1) From behind the bumper remove the bolt and clip that attach the brace to the bumper. This bolt and clip **will not** be reused.

2) Remove bolt for the factory bracket. This bolt will be reused.