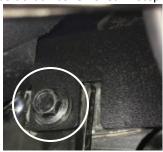

## **Bracket installation:**

1) From behind the bumper remove the bolt and clip that attach the brace to the bumper. This bolt and clip **will not** be reused.

2) Remove bolt for the factory bracket. This bolt will be reused.