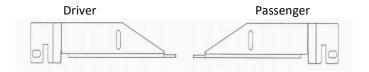

3) Identify the correct bracket for the side of the vehicle currently being worked on. Cube lights can be mounted onto the bracket at this point.

4) Position the new bracket in the opening and reinstall the factory bracket bolt that was removed in Step 2.