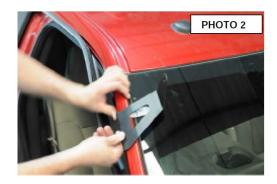

Hold the light bracket in position and drill the three holes through the sheet metal with a 3/16" drill bit as seen in <u>PHOTO 2</u>. NOTE: Placing a piece of tape on the drill bit about ½" from the end of the bit (closer to the drill's chuck) will aid in not drilling too far into the cab of the truck.