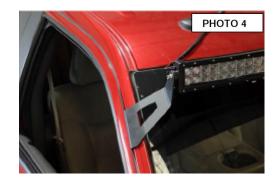

4. Use the supplied 3/16" rivets to secure the light brackets. <u>PHOTO 3</u>. NOTE: Repeat steps on the driver side.

5. Install the Led Light with the supplied instructions. PHOTO 4

1-800-221-0932 www.heiseled.com 460 Walker Street Holly Hill, FL 32117