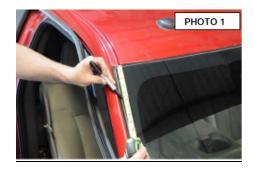

## **Installation Instructions:**

- 1. Install the gaskets on the back side of the light brackets.
- 2. Open the passenger's door and measure 4 ½" from the top of the windshield. Mark where the light brackets will be mounted with a permanent marker. <u>PHOTO 1</u>