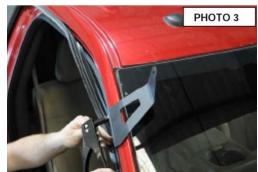

4. Use the supplied 3/16" rivets to secure the light brackets. <u>PHOTO 3</u>. NOTE: Repeat steps on the driver side.

5. Install the Led Light with the supplied instructions. PHOTO 4

1-800-221-0932 www.heiseled.com 460 Walker Street Holly Hill, FL 32117