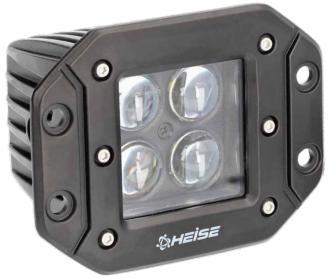

## INFINITE FLUSH MOUNT 5" CUBE 8 LED LIGHT - SPOT

## **HE-FMICL2 INFINITE FLUSH MOUNT 5" CUBE 8 LED LIGHT - SPOT**

You asked, we delivered. Heise's popular RGB backlit LED lights, the Infinite Series, now has a flush mount cube light option for the perfect fit inside the bumper. Change your light color with the swipe of a finger! This cube offers pure white light with 16 million selectable colors as a backlight, controlled by a smartphone app via the RGB-CB1 controller (sold separately and required for RGB operation). This light is compatible with the entire Heise Infinite Series and can be synced with other Heise or Metra RGB lights that use the same RGB-CB1 controller.

## Specs:

- Size: 5"
- 8 LEDs: (4) White and (4) RGB Backlight
- Wattage: 11.5W
- Raw Lumens: 1.080lm
- Lux at 10m: 170
- Current Consumption @ 13.8V: 0.83A
- IP Rating: IP67 · Sold individually

Values are for a single light Requires RGB-CB1 controller, sold separately